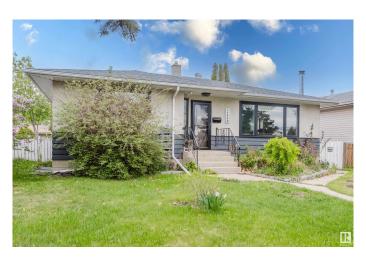

#### \$449,900

4 Bedroom, 2.00 Bathroom, 1,256 sqft Single Family on 0.00 Acres

McQueen, Edmonton, AB

INVESTORS & HOMEOWNERS a rare find in the community of McQueen, a 4 bedroom bungalow situated on a 50'x150' lot, with 1.5 baths, hardwood, living room with wood burning fireplace, dining room for family gatherings, good sized kitchen, partly finished basement, cold room, great sized yard for those summer BBQs, veggie garden and a double detached garage. Located close to schools, transit, shopping, and just minutes away from the major commuter routes. This hidden gem is waiting for the next family to call it home. Upgrades include newer furnace, HWT, windows, roof, main sewer line, 100 amp panel and bathroom. Great potential for a new owner or investor!

### Interior

Appliances Dishwasher-Built-In, Dryer, Refrigerator, Stove-Electric, Washer

Heating Forced Air-1, Natural Gas

Fireplace Yes

Fireplaces Corner

Stories 2

Has Basement Yes

Basement Full, Partially Finished