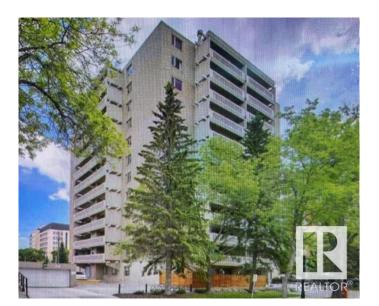

# \$243,500 - 301 9809 110 Street, Edmonton

MLS® #E4437149

#### \$243,500

2 Bedroom, 2.00 Bathroom, 1,346 sqft Condo / Townhouse on 0.00 Acres

WîhkwÃantôwin, Edmonton, AB

Welcome Home!! Super location, 3rd floor unit in Westwind Estates. Large entrance to this suite and opens to a very spacious living room featuring a wood burning fireplace and a super large balcony with views all around. 2 bedroom, 2 bathroom suite with vinyl plank flooring thru-out. Dining area adjoins the galley kitchen and unit features in-suite laundry and loads of storage space. Heated underground parking is also included. Super location with just a short walk to the river valley, shopping, restaurants and the LRT.