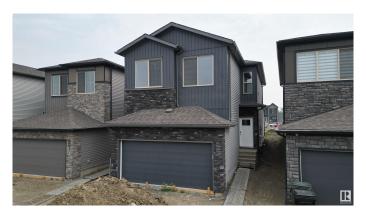

# \$585,000

3 Bedroom, 2.50 Bathroom, 2,081 sqft Single Family on 0.00 Acres

Greenbury, Spruce Grove, AB

Discover this charming two-storey home in Greenbury, Spruce Grove. The main floor features a cozy living room with access to the deck, a dining room, a modern kitchen with walk-in pantry, a mudroom, and a convenient 2-piece bathroom. Upstairs, you'll find a spacious bonus room, a primary bedroom with a walk-in closet and a luxurious 5-piece ensuite, two additional bedrooms, a laundry room and a 4-piece bathroom. This home combines comfort and functionality. This home also includes an attached double garage, perfect for your parking and storage needs. A must see!

### **Essential Information**

MLS® # E4437537 Price \$585,000

Bedrooms 3

Bathrooms 2.50

Full Baths 2

Half Baths 1

Square Footage 2,081

Acres 0.00

Year Built 2025

Type Single Family

Sub-Type Detached Single Family

Style 2 Storey
Status Active

# **Community Information**

Address 66 Gladstone Bend

Area Spruce Grove

Subdivision Greenbury

City Spruce Grove

County ALBERTA

Province AB

Postal Code T7X 0Z6

#### **Exterior**

Exterior Wood, Vinyl

Exterior Features Playground Nearby, Public Transportation, Schools, Shopping Nearby

Roof Asphalt Shingles

Construction Wood, Vinyl

Foundation Concrete Perimeter