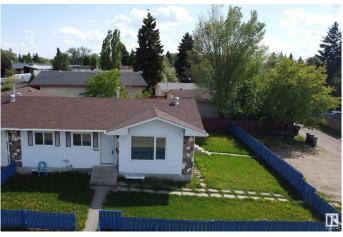

## \$430.000

5 Bedroom, 2.00 Bathroom, 949 sqft Single Family on 0.00 Acres

Richfield, Edmonton, AB

Investor Alert! Fully renovated half duplex bungalow in Lee Ridge, Mill Woodsâ€"perfect for first-time buyers or savvy investors. Rare opportunity for a visionary developer. Sitting on a 70' x 70' (5,000 sq ft) lot, this home features 5 bedrooms and 6-8 parking stalls. The main floor includes 3 bedrooms, a full bath, a bright living room, an updated kitchen with new appliances, and laundry. The fully finished basement has a separate entrance, 2 bedrooms, a second kitchen, second laundry, and living spaceâ€"ideal for a nanny or in-law suite. Recent upgrades include new flooring, paint, kitchens, and bathrooms. Walking distance to schools, parks, shopping, and transit. A must-see with high potential for future redevelopment!

# **Community Information**

Address 7807 36 Avenue

Area Edmonton
Subdivision Richfield
City Edmonton
County ALBERTA

Province AB

Postal Code T6K 0C5

## **Exterior**

Exterior Wood, Stucco

Exterior Features Airport Nearby, Corner Lot, Fenced, Flat Site, Golf Nearby, Landscaped,

Playground Nearby, Public Transportation, Schools, Shopping Nearby

Roof Asphalt Shingles