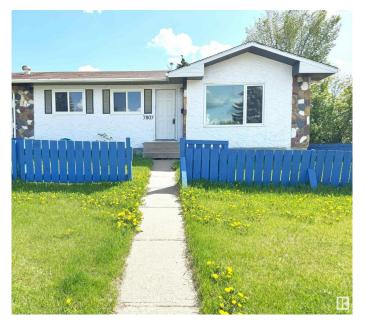

## \$430.000

5 Bedroom, 2.00 Bathroom, 949 sqft Single Family on 0.00 Acres

Richfield, Edmonton, AB

Investor Alert! Fully renovated half duplex bungalow in Lee Ridge, Mill Woodsâ€"perfect for first-time buyers or savvy investors. Rare opportunity for a visionary developer. Sitting on a 70' x 70' (5,000 sq ft) lot, this home features 5 bedrooms and 6-8 parking stalls. The main floor includes 3 bedrooms, a full bath, a bright living room, an updated kitchen with new appliances, and laundry. The fully finished basement has a separate entrance, 2 bedrooms, a second kitchen, second laundry, and living spaceâ€"ideal for a nanny or in-law suite. Recent upgrades include new flooring, paint, kitchens, and bathrooms. Walking distance to schools, parks, shopping, and transit. A must-see with high potential for future redevelopment!

# **Community Information**

Address 7807 36 Avenue

Area Edmonton
Subdivision Richfield
City Edmonton
County ALBERTA

Province AB

Postal Code T6K 0C5

## **Exterior**

Exterior Wood, Stucco

Exterior Features Airport Nearby, Corner Lot, Fenced, Flat Site, Golf Nearby, Landscaped,

Playground Nearby, Public Transportation, Schools, Shopping Nearby

Roof Asphalt Shingles