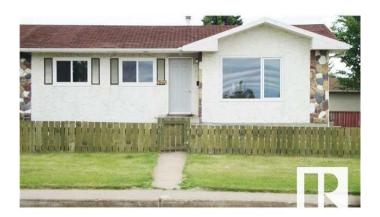

## \$430.000

5 Bedroom, 2.00 Bathroom, 949 sqft Single Family on 0.00 Acres

Richfield, Edmonton, AB

Investor Alert! Fully renovated half duplex bungalow in Lee Ridge, Mill Woodsâ€"perfect for first-time buyers or savvy investors. Rare opportunity for a visionary developer. Sitting on a 70' x 70' (5,000 sq ft) lot, this home features 5 bedrooms and 6-8 parking stalls. The main floor includes 3 bedrooms, a full bath, a bright living room, an updated kitchen with new appliances, and laundry. The fully finished basement has a separate entrance, 2 bedrooms, a second kitchen, second laundry, and living spaceâ€"ideal for a nanny or in-law suite. Recent upgrades include new flooring, paint, kitchens, and bathrooms. Walking distance to schools, parks, shopping, and transit. A must-see with high potential for future redevelopment!

# **Community Information**

Address 7807 36 Avenue

Area Edmonton
Subdivision Richfield
City Edmonton
County ALBERTA

Province AB

Postal Code T6K 0C5

## **Exterior**

Exterior Wood, Stucco

Exterior Features Airport Nearby, Corner Lot, Fenced, Flat Site, Golf Nearby, Landscaped,

Playground Nearby, Public Transportation, Schools, Shopping Nearby

Roof Asphalt Shingles