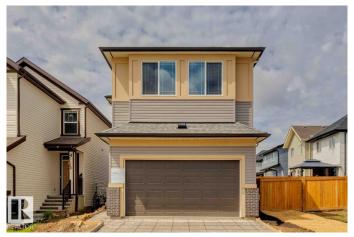

#### \$589.900

3 Bedroom, 2.50 Bathroom, 2,194 sqft Single Family on 0.00 Acres

Secord, Edmonton, AB

Welcome to a beautifully designed home that blends comfort, style, and functionality. This home offers functional space for family living, featuring a main floor flex room and an upper floor entertainment area. The kitchen includes two-tone cabinetry, stainless steel appliances, quartz countertops, and knockdown ceiling texture throughout. Spindle railing adds detail to the main level. The primary bedroom includes an ensuite with upgraded finishes. Triple pane windows and a 9' foundation height contribute to energy efficiency and a spacious feel. Additional features include a separate side entrance and a gas line for future BBQ installation. Photos are representative.

### **Exterior**

Exterior Wood, Brick, Vinyl

Exterior Features Park/Reserve, Playground Nearby, Schools, Shopping Nearby

Roof Asphalt Shingles

Construction Wood, Brick, Vinyl

Foundation Concrete Perimeter