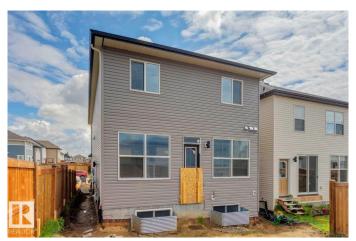

#### \$589.900

3 Bedroom, 2.50 Bathroom, 2,194 sqft Single Family on 0.00 Acres

Secord, Edmonton, AB

Welcome to a beautifully designed home that blends comfort, style, and functionality. This home offers functional space for family living, featuring a main floor flex room and an upper floor entertainment area. The kitchen includes two-tone cabinetry, stainless steel appliances, quartz countertops, and knockdown ceiling texture throughout. Spindle railing adds detail to the main level. The primary bedroom includes an ensuite with upgraded finishes. Triple pane windows and a 9' foundation height contribute to energy efficiency and a spacious feel. Additional features include a separate side entrance and a gas line for future BBQ installation. Photos are representative.

### **Exterior**

Exterior Wood, Brick, Vinyl

Exterior Features Park/Reserve, Playground Nearby, Schools, Shopping Nearby

Roof Asphalt Shingles

Construction Wood, Brick, Vinyl

Foundation Concrete Perimeter