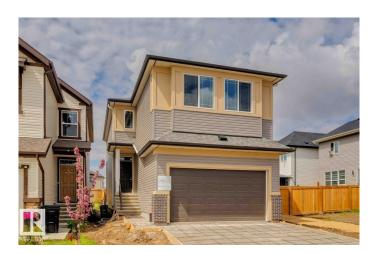

#### \$589.900

3 Bedroom, 2.50 Bathroom, 2,194 sqft Single Family on 0.00 Acres

Secord, Edmonton, AB

Welcome to a beautifully designed home that blends comfort, style, and functionality. This home offers functional space for family living, featuring a main floor flex room and an upper floor entertainment area. The kitchen includes two-tone cabinetry, stainless steel appliances, quartz countertops, and knockdown ceiling texture throughout. Spindle railing adds detail to the main level. The primary bedroom includes an ensuite with upgraded finishes. Triple pane windows and a 9' foundation height contribute to energy efficiency and a spacious feel. Additional features include a separate side entrance and a gas line for future BBQ installation. Photos are representative.

### **Exterior**

Exterior Wood, Brick, Vinyl

Exterior Features Park/Reserve, Playground Nearby, Schools, Shopping Nearby

Roof Asphalt Shingles

Construction Wood, Brick, Vinyl

Foundation Concrete Perimeter