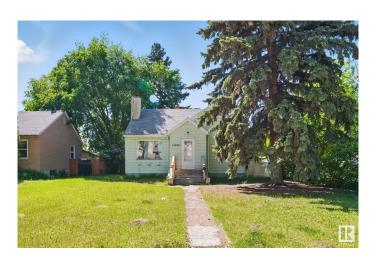

# \$349,000

2 Bedroom, 1.00 Bathroom, 753 sqft Single Family on 0.00 Acres

Spruce Avenue, Edmonton, AB

This property can be bought in conjunction with 11412 101 St or separately. The two lots have a total of 100 ft frontage and 150ft deep. All kinds of redevelopment possibilities . Zoned RF3. The seller has the architectural plans for an eight suite unit with triple garage for each lot, or if the two lots are combined many more possibilities. The home has 100 amp and newer breakers. Tenant pays \$1200/month plus utilities and would like to stay on . Walk to Royal Alex and Norwood Hospitals. Short commute to City Centre , NAIT. Close to parks and schools.

# **Exterior**

Exterior Wood, Vinyl

Exterior Features Back Lane, Flat Site, Level Land, Playground Nearby, Schools,

**Shopping Nearby** 

Roof Asphalt Shingles

Construction Wood, Vinyl

Foundation Concrete Perimeter