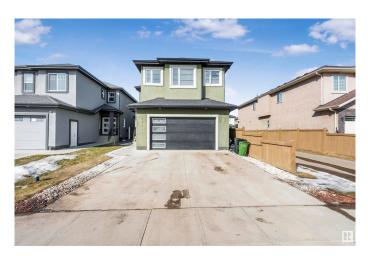

#### \$705,000

7 Bedroom, 4.00 Bathroom, 2,501 sqft Single Family on 0.00 Acres

McConachie Area, Edmonton, AB

Fully Finished Basement & Double Car Garage – Gorgeous Detached Home in McConachie! This beautiful home features a spacious open-concept main floor with a stunning feature wall and electric fireplace. The kitchen boasts ample cabinetry, a center island, and built-in stainless steel appliances, with a pantry for extra storage. The main floor includes a bedroom, full bathroom, and laundry. Upstairs offers a bonus room, a primary bedroom with a 5-piece ensuite and walk-in closet, plus three additional bedrooms and a full bath. The fully finished basement has a separate entrance, 2 bedrooms, a full bathroom, second living area, and second kitchenâ€"perfect for extended family or rental potential. Conveniently located near parks, schools, grocery stores, and highway access.

## **Community Information**

| •                 |                                                                                                                                                                                            |
|-------------------|--------------------------------------------------------------------------------------------------------------------------------------------------------------------------------------------|
| Address           | 17024 62 Street                                                                                                                                                                            |
| Area              | Edmonton                                                                                                                                                                                   |
| Subdivision       | McConachie Area                                                                                                                                                                            |
| City              | Edmonton                                                                                                                                                                                   |
| County            | ALBERTA                                                                                                                                                                                    |
| Province          | AB                                                                                                                                                                                         |
| Postal Code       | T5Y 3S4                                                                                                                                                                                    |
| Amenities         |                                                                                                                                                                                            |
| Amenities         | Closet Organizers, Deck, Front Porch, Vaulted Ceiling                                                                                                                                      |
| Parking Spaces    | 4                                                                                                                                                                                          |
| Parking           | Double Garage Attached                                                                                                                                                                     |
| Interior          |                                                                                                                                                                                            |
| Interior Features | ensuite bathroom                                                                                                                                                                           |
| Appliances        | Dishwasher-Built-In, Garage Control, Garage Opener, Hood Fan,<br>Oven-Microwave, Stove-Countertop Electric, Stove-Electric, Window<br>Coverings, Dryer-Two, Refrigerators-Two, Washers-Two |
| Heating           | Forced Air-1. Natural Gas                                                                                                                                                                  |