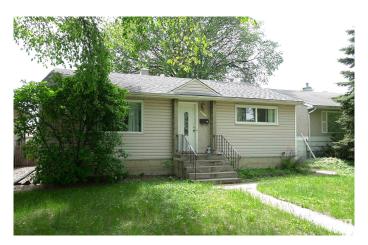

## \$429,000

3 Bedroom, 2.00 Bathroom, 945 sqft Single Family on 0.00 Acres

Hazeldean, Edmonton, AB

INVESTOR!! FIRST TIME HOME BUYER!! Don't miss out on this fantastic opportunity. Location, Location, Location!!! Nestled in the desirable neighborhood of Hazeldean you can't go wrong. With two bedrooms above grade, full bath, large eat in kitchen and living room there is plenty of room for everyone. Basement is fully finished and set up as an in-law suite. Located on a beautiful tree lined street with Ideal transportation routes and close to just about everything! Large South facing backyard with oversized single garage. Welcome Home.

## **Essential Information**

MLS® # E4439907 Price \$429,000

Bedrooms 3

Bathrooms 2.00

Full Baths 2

Square Footage 945

Acres 0.00

Year Built 1955