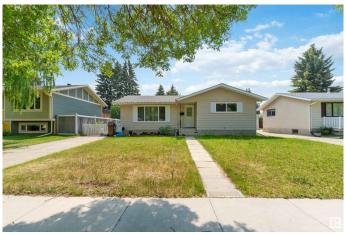

#### \$379,999

4 Bedroom, 2.50 Bathroom, 1,249 sqft Single Family on 0.00 Acres

Lacombe Park, St. Albert, AB

BUNGALOW IN ONE OF THE BEST AREAS OF ST ALBERT. WELCOME TO LACOMBE PARK'S 28 LINWOOD CRES. THIS HOME WAS BUILT IN 1972 AND HAS 2374 SQ FT OF LIVING SPACE, 4 BEDROOMS, AND 3 BATHROOMS. HOME HAS NEWER SHINGLES AND VINYL CASED WINDOWS. MAIN FLOOR HAS AN OPEN CONCEPT KITCHEN BORDERING DINING AREA AND A SPACIOUS LIVING ROOM. PRIMARY BEDROOM IS "KING-SIZED" WITH A HALF BATH ENSUITE. MAIN FLOOR ALSO HAS A FULL BATH AND 2 OTHER BEDROOMS. THE BASEMENT HAS A LARGE FAMILY ROOM, BEDROOM, BATHROOM, STORAGE ROOM, LAUNDRY, AND MECHANICAL ROOM. YARD IS LARGE WITH ROOM FOR A FUTURE GARAGE. HOME SOLD AS IS WHERE IS.

### **Exterior**

Exterior Wood, Metal

Exterior Features Fenced, Flat Site, Golf Nearby, No Back Lane

Roof Asphalt Shingles

Construction Wood, Metal

Foundation Concrete Perimeter