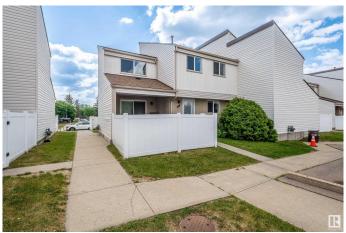

# \$259,900

3 Bedroom, 1.50 Bathroom, 1,038 sqft Condo / Townhouse on 0.00 Acres

Greenview (Edmonton), Edmonton, AB

Welcome to this beautifully renovated two storey townhouse in the family friendly neighbourhood of Greenview! Located near parks, schools, and shopping, with quick access to major routes without the noise. This home offers both convenience and comfort. Just a short drive to the nearby golf course and Strathcona Industrial Park. Inside, enjoy fresh renovations and brand-new appliances. Whether you're a first-time buyer, growing family, or investor, this move-in ready home is a great opportunity in a sought-after location. Some photos digitally staged

### **Exterior**

Exterior Wood, Stucco, Vinyl

Exterior Features Landscaped, No Back Lane, Park/Reserve, Public Transportation,

Schools, Shopping Nearby, See Remarks

Roof Asphalt Shingles

Construction Wood, Stucco, Vinyl Foundation Concrete Perimeter