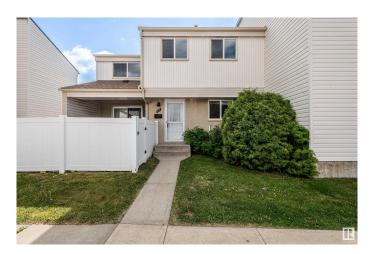

# \$259,900

3 Bedroom, 1.50 Bathroom, 1,038 sqft Condo / Townhouse on 0.00 Acres

Greenview (Edmonton), Edmonton, AB

Welcome to this beautifully renovated two storey townhouse in the family friendly neighbourhood of Greenview! Located near parks, schools, and shopping, with quick access to major routes without the noise. This home offers both convenience and comfort. Just a short drive to the nearby golf course and Strathcona Industrial Park. Inside, enjoy fresh renovations and brand-new appliances. Whether you're a first-time buyer, growing family, or investor, this move-in ready home is a great opportunity in a sought-after location. Some photos digitally staged

### **Exterior**

Exterior Wood, Stucco, Vinyl

Exterior Features Landscaped, No Back Lane, Park/Reserve, Public Transportation,

Schools, Shopping Nearby, See Remarks

Roof Asphalt Shingles

Construction Wood, Stucco, Vinyl Foundation Concrete Perimeter