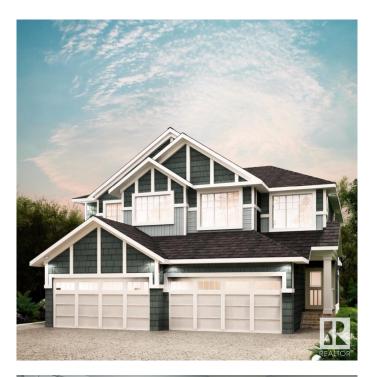

#### \$429,900

3 Bedroom, 2.50 Bathroom, 1,475 sqft Single Family on 0.00 Acres

Harvest Ridge, Spruce Grove, AB

Explore all Harvest Ridge has to offer from schools, community sports, recreation and wellness facilities, shopping and an abundance of natural amenities all close by! With over 1450 square feet of open concept living space, the Soho-D is built with your growing family in mind. This duplex home features SEPARATE ENTRANCE, 3 bedrooms, 2.5 bathrooms and chrome faucets throughout. Enjoy extra living space on the main floor with the laundry room and full sink on the second floor. The 9-foot ceilings on main floor and quartz countertops throughout blends style and functionality for your family to build endless memories. PICTURES ARE OF SHOWHOME: ACTUAL HOME, PLANS, FIXTURES, AND FINISHES MAY VARY & SUBJECT TO AVAILABILITY/CHANGES!

### Interior

Interior Features ensuite bathroom

Appliances None

Heating Forced Air-1, Natural Gas

Stories 2

Has Basement Yes

Basement Full, Unfinished