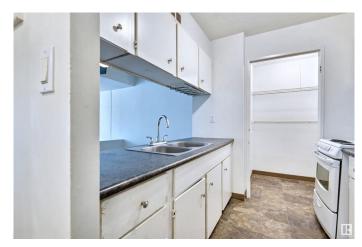

a nice quiet street downtown! Fantastic walkable location with great access to public transit and everything that Edmonton has to offer! There are no pets allowed in the building - the monthly condo fees are roughly between \$300 - \$400/month which include heat and water. Heated underground parking is rented from the condo board for \$100/month. Property and contents are being sold as-is where is at time of possession, condo documents will not be provided from the seller. Move in ready condition - great opportunity in the building!



## **Essential Information**

MLS® # E4441829

Price \$80,000

Bedrooms 1

Bathrooms 1.00

Full Baths 1

Square Footage 624

Acres 0.00

Year Built 1979

Type Condo / Townhouse

Sub-Type Apartment High Rise

Style Single Level Apartment

Status Active







# **Community Information**

Address 10160 114 Street

Area Edmonton

Subdivision Wîhkwêntôwin

City Edmonton
County ALBERTA

Province AB

Postal Code T5K 2L2

# **Amenities**

Amenities Security Door

Parking Heated, Underground

#### Interior

Appliances See Remarks

Heating Baseboard, Natural Gas

# of Stories 8
Stories 1

Has Basement Yes

Basement None, No Basement

## **Exterior**

Exterior Concrete, Brick

Exterior Features Back Lane, Public Transportation, Shopping Nearby

Roof Tar & T

Foundation Concrete Perimeter

## **School Information**

Elementary WIHKWENTOWIN Middle WIHKWENTOWIN

## **Additional Information**

Date Listed June 11th, 2025

Days on Market 5

Zoning Zone 12

RE / Bank Owned Yes

DATA IS DEEMED RELIABLE BUT IS NOT GUARANTEED ACCURATE BY THE REALTORS® ASSOCIAT