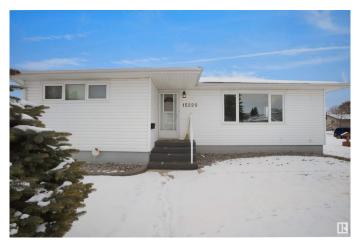

## \$569,000

2 Bedroom, 1.50 Bathroom, 1,051 sqft Single Family on 0.00 Acres

Jasper Park, Edmonton, AB

INVESTOR ALERT! This sough after 52'x147'. Corner lot offering over 700 sq/m. Ideal for a wide range of redevelopment possibilities. This property is perfect for your next multi-unit or custom project and is located in the mature neighbourhood of Jasper Park. The home is clean and well-maintained with 2 bedrooms and a double detached garage. Close to WEM, Whitemud Dr, LRT and Downtown! This is a rare property with huge potential.