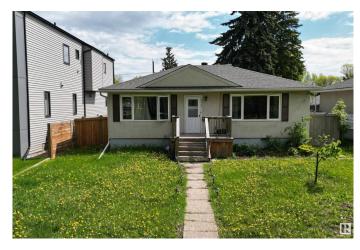

## \$1,280,000

0 Bedroom, 0.00 Bathroom, Land Commercial on 0.00 Acres

Grovenor, Edmonton, AB

In Grovenor, close to all new amenities and Glenora. Fantastic location facing Grovenor Community League Centre and Parks. Frontage 111 ft x 144.8 ft depth. Perfect parcel for several more single lots or multi-plex and laneway developments. Corner parcel 0.369 Acre in total, with side street and back alley access. 10403: 958 sf bungalow with 2 bedrooms, 1 full bath and partially finished basement. 10407: 958 sf bungalow with 3 bedrooms, 2 full baths, finished basement and single detached garage. Great cash flow and tenants pay utilities. Both houses with long term tenants. Perfect neighborhood. Convenient for commute. Both lots are to be sold together. Serious inquiries only.

### **Exterior**

Exterior Stucco, Wood, Wood Frame

Roof Asphalt Shingles

Construction Stucco, Wood, Wood Frame