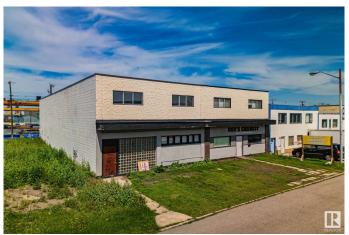

## \$1,250,000

0 Bedroom, 0.00 Bathroom, Industrial on 0.00 Acres

CPR Irvine, Edmonton, AB

BEST FIND this year. Private, unassuming, secure, free-standing, (not a condo) clean building. Just listed. Unusually good CENTRAL location, 1/2 block west of 99 St. Overbuilt concrete block, 13,000 square foot 2 story building. You will appreciate this design flexibility, as You settle into Your new location. Configuring this voluminous space to Your usage is inexpensive, IF You change anything. Extensive office space developed on 2nd floor. Grade level north access loading doors. To be purchased with the lot (e4445287) contiguous to the west, \$150,000. Total of 3 Lots 35mX39.6m=1386m2 or almost 15,000 sq ft. zoned IM. Previous usage for decades was clean furniture manufacturing. There are no major costs to surprise You here. There are multiple forced air furnaces and ducting for materials safety & staff comfort. Upgraded electrical services, many washrooms, etc!