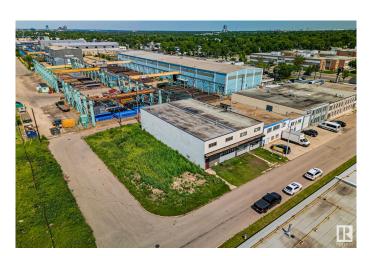

## \$1,250,000

0 Bedroom, 0.00 Bathroom, Industrial on 0.00 Acres

CPR Irvine, Edmonton, AB

BEST FIND this year. Private, unassuming, secure, free-standing, (not a condo) clean building. Just listed. Unusually good CENTRAL location, 1/2 block west of 99 St. Overbuilt concrete block, 13,000 square foot 2 story building. You will appreciate this design flexibility, as You settle into Your new location. Configuring this voluminous space to Your usage is inexpensive, IF You change anything. Extensive office space developed on 2nd floor. Grade level north access loading doors. To be purchased with the lot (e4445287) contiguous to the west, \$150,000. Total of 3 Lots 35mX39.6m=1386m2 or almost 15,000 sq ft. zoned IM. Previous usage for decades was clean furniture manufacturing. There are no major costs to surprise You here. There are multiple forced air furnaces and ducting for materials safety & staff comfort. Upgraded electrical services, many washrooms, etc!