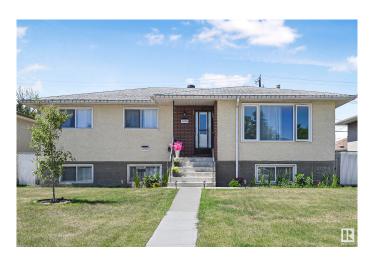

# \$485,000 - 12926 96 Street, Edmonton

MLS® #E4445186

### \$485,000

5 Bedroom, 2.00 Bathroom, 1,237 sqft Single Family on 0.00 Acres

Killarney, Edmonton, AB

INCREDIBLE UP/DOWN Duplex! What an Opportunity to live in with a mortgage helper. This home is Immaculate! Upon entry you are greeted by Large living space with its warm open floor plan is imbued with natural light, & with an expansive dining area. A Followed by the Gorgeous Chef's kitchen Boasting plenty of cabinetry, counters. 3 Large Bedroom's, Full Bathroom. The Fully Finished Basement has TWO SEPARATE ENTRANCE'S with a SUITE, Large Living Room, SECOND Kitchen, a renovated bathroom, and 2 bedrooms.Upgrade's Include: Windows, Kitchens, Mechanical, Bathroom's, Flooring, paint, doors, trim, fixtures. Also both floors have separate laundry. West facing fenced yard is large a bright, with a Double Garage and large driveway for ample parking.

Year Built 1959

Type Single Family

Sub-Type Detached Single Family

Style Bungalow Status Active

## **Exterior**

Exterior Wood, Stucco

Exterior Features Fenced, Schools, Shopping Nearby

Roof Asphalt Shingles
Construction Wood, Stucco

Foundation Concrete Perimeter