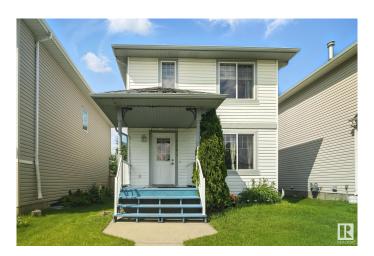

#### \$425.000

4 Bedroom, 2.50 Bathroom, 1,313 sqft Single Family on 0.00 Acres

Silver Berry, Edmonton, AB

Welcome to this beautifully maintained 2-storey home in the desirable community of Silver Berry. Offering over 1,300 sq ft of living space above grade plus a fully finished basement, this home is perfect for families or multi-generational living. The main floor features a bright living room, a spacious kitchen with stainless steel appliances, and a cozy dining area. Upstairs you'II find three generously sized bedrooms and a full bath. The fully finished basement includes a second kitchen, making it ideal for use as a mother-in-law suite or private living space. Located close to schools, shopping, parks, public transit, and with easy access to Anthony Henday and Whitemud Drive. Enjoy the landscaped and fenced backyardâ€"perfect for relaxing or entertaining. A must-see home in a family-friendly neighborhood!

### **Essential Information**

MLS® # E4446318 Price \$425,000

Bedrooms 4

Bathrooms 2.50

Full Baths 2

Half Baths 1

Square Footage 1,313

Acres 0.00 Year Built 2005

Type Single Family

Sub-Type Detached Single Family

Style 2 Storey
Status Active